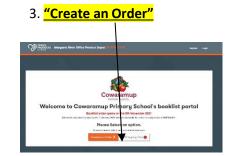

## HOW TO PLACE YOUR ORDER ONLINE

1.Navigate to or www.mropd.com.au 2. Enter your access code <u>"BTS003"</u> choose BOOKLIST tab

- 4. Complete details for student and select Year of study. "Continue" The booklist will be available to edit or add to cart, any key dates are visible on the righthand side.
- 5. When happy with quantity simply "Add order to Cart"
- 6. "Check out" or "+ Add Another Student".
- 7. Fill in Parent/Guardian details. Check Order Summary "Next".
- 8. Final Order Summary click "Submit Order".