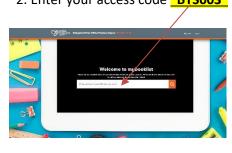

## HOW TO PLACE YOUR ORDER ONLINE

1.Navigate to or www.mropd.com.au 2. Enter your access code <u>"BTS003"</u> choose BOOKLIST tab

- 4. Complete details for student and select Year of study. "Continue" The booklist will be available to edit or add to cart, any key dates are visible on the righthand side.
- 5. When happy with quantity simply "Add order to Cart"
- 6. "Check out" or "+ Add Another Student".
- 7. Fill in Parent/Guardian details. Check Order Summary "Next".
- 8. Final Order Summary click "Submit Order".