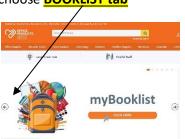

### HOW TO PLACE YOUR ORDER ONLINE

1.Navigate to or www.mropd.com.au choose BOOKLIST tab

2. Enter your access code "BTS003"

- 4. Complete details for student and select Year of study. "Continue" The booklist will be available to edit or add to cart, any key dates are visible on the righthand side.
- 5. When happy with quantity simply "Add order to Cart"
- 6. "Check out" or "+ Add Another Student".
- 7. Fill in Parent/Guardian details. Check Order Summary "Next".
- 8. Final Order Summary click "Submit Order".