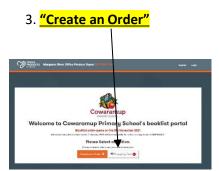

### HOW TO PLACE YOUR ORDER ONLINE

1.Navigate to or www.mropd.com.au choose BOOKLIST tab

2. Enter your access code "BTS003"

- 4. Complete details for student and select Year of study. "Continue" The booklist will be available to edit or add to cart, any key dates are visible on the righthand side.
- 5. When happy with quantity simply "Add order to Cart"
- 6. "Check out" or "+ Add Another Student".
- 7. Fill in Parent/Guardian details. Check Order Summary "Next".
- 8. Final Order Summary click "Submit Order".